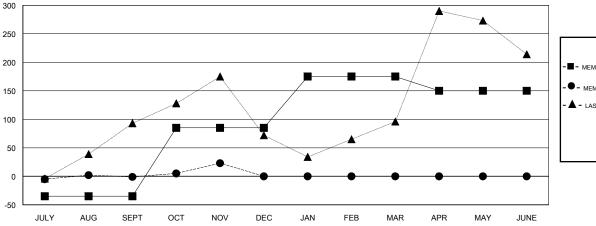

## GOALS AND ACTUAL MEMBERS CUMULATIVE

| -■- MEMBER GROWTH NET GOAL        |  |
|-----------------------------------|--|
| - ● - MEMBER GROWTH ACTUAL        |  |
| - ▲ - LAST YEAR MEMBERSHIP ACTUAL |  |
|                                   |  |
|                                   |  |

# LOCATION REP OF SRI LANKA

**GMT CA** 

| Clubs                 |               |           |               | Members               |                           |                         |                                              |
|-----------------------|---------------|-----------|---------------|-----------------------|---------------------------|-------------------------|----------------------------------------------|
| RESULTS FOR 2018-2019 |               |           |               | RESULTS FOR 2018-2019 |                           |                         |                                              |
| QUARTER               | NEW CLUB GOAL | NEW CLUBS | DROPPED CLUBS | QUARTER               | MEMBER GROWTH NET<br>GOAL | MEMBER GROWTH<br>ACTUAL | DROPPED MEMBERS ACTUAL (including transfers) |
| JULY/AUG/SEPT         | 2             | 0         | 0             | JULY/AUG/SEPT         | -35                       | 45                      | 38                                           |
| OCT/NOV/DEC           | 3             | 0         | 0             | OCT/NOV/DEC           | 120                       | 42                      | 18                                           |
| JAN/FEB/MAR           | 2             | 0         | 0             | JAN/FEB/MAR           | 90                        | 0                       | 0                                            |
| APR/MAY/JUNE          | 0             | 0         | 0             | APR/MAY/JUNE          | -25                       | 0                       | 0                                            |