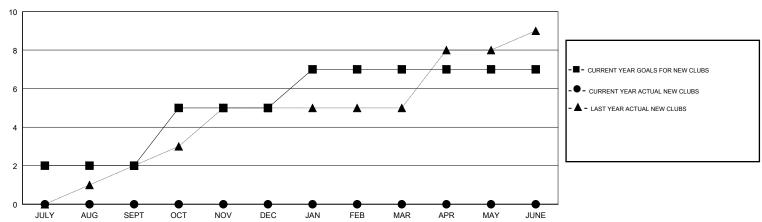

### GOALS AND ACTUAL NEW CLUBS CUMULATIVE

# LOCATION REP OF SRI LANKA

**GMT CA** 

| Clubs                 |               |           |               | Members               |                           |                         |                                              |
|-----------------------|---------------|-----------|---------------|-----------------------|---------------------------|-------------------------|----------------------------------------------|
| RESULTS FOR 2018-2019 |               |           |               | RESULTS FOR 2018-2019 |                           |                         |                                              |
| QUARTER               | NEW CLUB GOAL | NEW CLUBS | DROPPED CLUBS | QUARTER               | MEMBER GROWTH NET<br>GOAL | MEMBER GROWTH<br>ACTUAL | DROPPED MEMBERS ACTUAL (including transfers) |
| JULY/AUG/SEPT         | 2             | 0         | 0             | JULY/AUG/SEPT         | -35                       | 45                      | 38                                           |
| OCT/NOV/DEC           | 3             | 0         | 0             | OCT/NOV/DEC           | 120                       | 42                      | 18                                           |
| JAN/FEB/MAR           | 2             | 0         | 0             | JAN/FEB/MAR           | 90                        | 0                       | 0                                            |
| APR/MAY/JUNE          | 0             | 0         | 0             | APR/MAY/JUNE          | -25                       | 0                       | 0                                            |